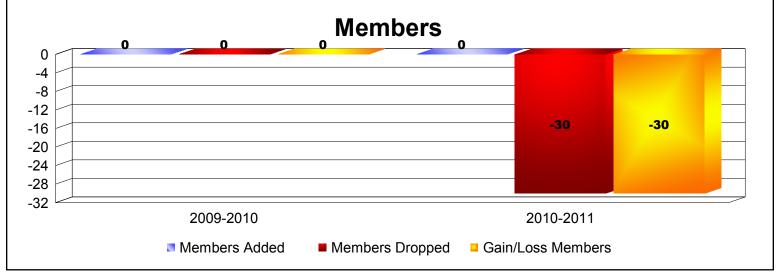

**Disbanded Districts**As of June 2011 Cumulative

| Year      | New<br>Clubs | Dropped<br>Clubs | Gain/<br>Loss<br>Clubs | New<br>Members | Charter<br>Members | Reinstate<br>Members | Transfer<br>Members | Total<br>Member<br>Added | Total<br>Members<br>Dropped | Gain/<br>Loss<br>Members |
|-----------|--------------|------------------|------------------------|----------------|--------------------|----------------------|---------------------|--------------------------|-----------------------------|--------------------------|
| 2009-2010 | 0            | 0                | 0                      | 0              | 0                  | 0                    | 0                   | 0                        | 0                           | 0                        |
| 2010-2011 | 0            | -2               | -2                     | 0              | 0                  | 0                    | 0                   | 0                        | -30                         | -30                      |
| Average   | 0            | -1               | -1                     | 0              | 0                  | 0                    | 0                   | 0                        | -15                         | -15                      |