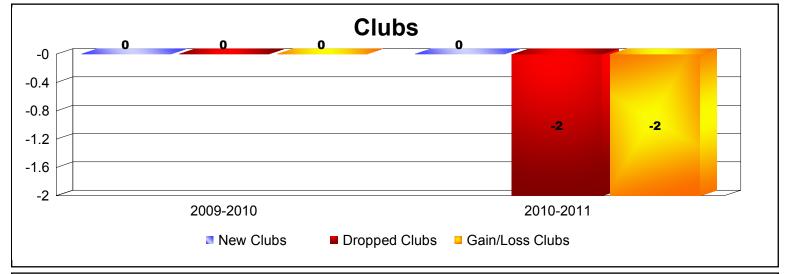

**Disbanded Districts**As of June 2011 Cumulative

| Year      | New<br>Clubs | Dropped<br>Clubs | Gain/<br>Loss<br>Clubs | New<br>Members | Charter<br>Members | Reinstate<br>Members | Transfer<br>Members | Total<br>Member<br>Added | Total<br>Members<br>Dropped | Gain/<br>Loss<br>Members |
|-----------|--------------|------------------|------------------------|----------------|--------------------|----------------------|---------------------|--------------------------|-----------------------------|--------------------------|
| 2009-2010 | 0            | 0                | 0                      | 0              | 0                  | 0                    | 0                   | 0                        | 0                           | 0                        |
| 2010-2011 | 0            | -2               | -2                     | 0              | 0                  | 0                    | 0                   | 0                        | -30                         | -30                      |
| Average   | 0            | -1               | -1                     | 0              | 0                  | 0                    | 0                   | 0                        | -15                         | -15                      |